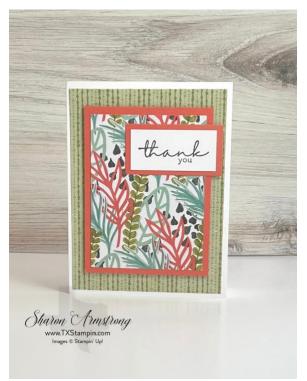

## MEASUREMENTS:

- Basic White Thick Cardstock 5 1/2" x 8 1/2", scored at 4 1/4"
- Artfully Composed Green Pattern Designer Series Paper
   - 4" x 5 1/4"
- Calypso Coral Cardstock 3 1/4" x 4 1/4", 11/4" x 2 1/2"
- Artfully Composed Plants Pattern Designer Series Paper
   - 3" x 4"
- Basic White 1" x 2 1/4"