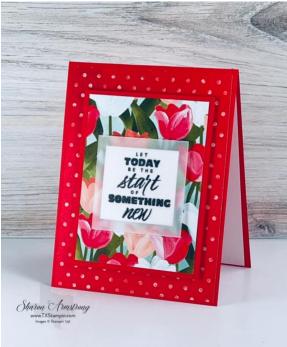

# MEASUREMENTS

- Poppy Parade Cardstock 4 1/4" x 11", scored at 5 1/2"
- Flowering Fields Dotted
  Pattern Designer Series Paper
   4" x 5 1/4"
- Calypso Coral Cardstock 3 1/4" x 4 1/4"
- Flowering Fields Large Tulips Pattern Designer Series Paper
   - 3" x 4"
- Basic White 4" x 51/4" for inside
- Vellum Cardstock 2 1/4" x 2 1/4"
- Basic White 1 3/4" x 1 3/4"