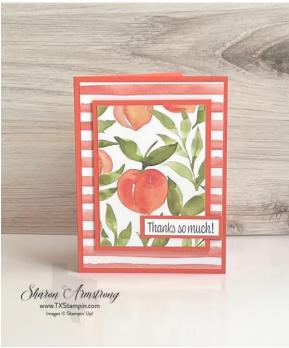

# MEASUREMENTS

- Calypso Coral Cardstock 5 1/2" x 8 1/2", scored at 4 1/4"
- You're a Peach Striped Pattern Designer Series Paper - 4" x 5 1/4"
- Calypso Coral Cardstock 3 1/4" x 4 1/4". 3/4" x 2 1/2"
- You're a Peach Peach Pattern Designer Series Paper – 3" x 4"
- Basic White 4" x 5 1/4", 1/2" x 2 1/4"